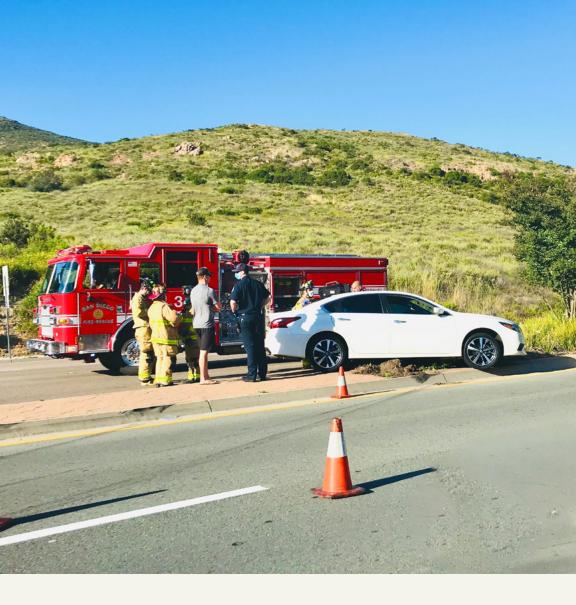

#### A Firefighter's Job

Firefighters are men and women who have a big job. They put out fires and are always ready in case of an emergency.

Firefighters also **support** the police. If there is an accident or other emergency, police and firefighters work together to keep everyone safe.