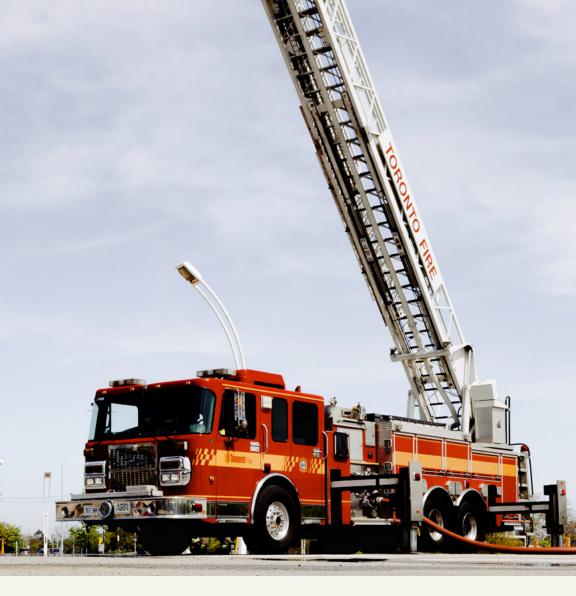

## **Fire Trucks**

Firefighters drive fire trucks to emergencies. They keep their equipment on the truck.

Some fire trucks have long ladders to help firefighters reach the top of buildings. Fire trucks usually have long hoses attached to them. The hoses help get water to a fire.