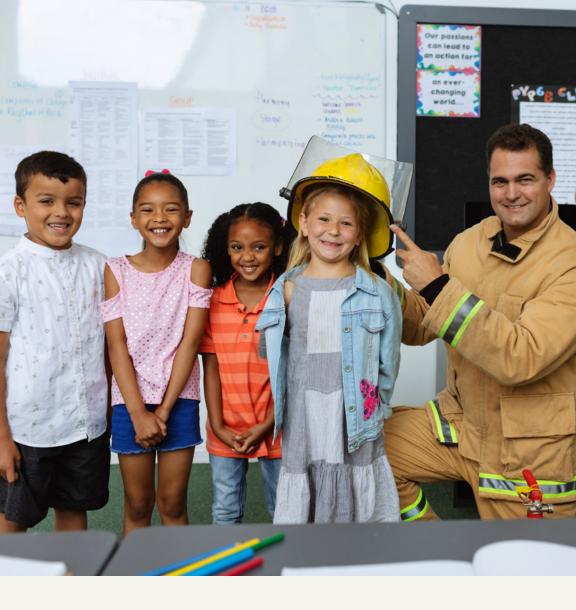

#### **Equipment and Uniform**

Firefighters use special **equipment** so they can help people in danger. Some types of equipment are hoses, axes, and ladders.

Firefighters also wear special uniforms to keep themselves safe. These uniforms include helmets, masks, and gloves. Firefighters practice wearing uniforms because they are very heavy.

### **Fire Safety**

Firefighters teach people about fire safety. They plan programs to share with kids at school.

Firefighters teach people what to do in an emergency. If there is an emergency, people should call 911.