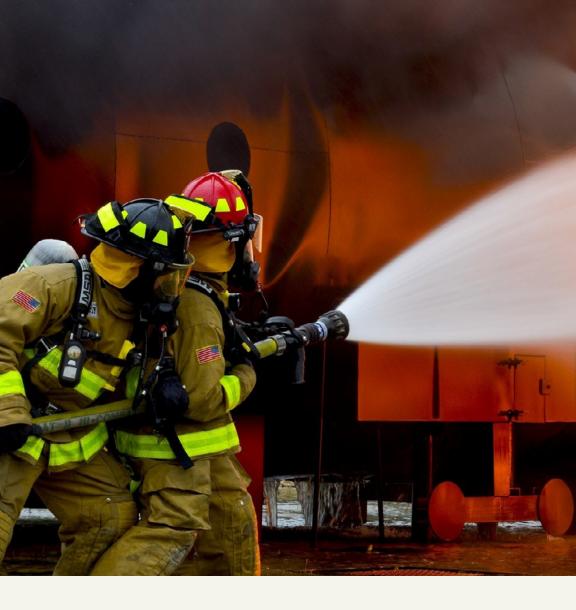

#### A Firefighter's Job

Firefighters are men and women who have a big job. They put out fires and are always ready in case of an emergency.

Firefighters also **support** the police. If there is an accident or other emergency, police and firefighters work together to keep everyone safe.

#### **Equipment and Uniform**

Firefighters use special **equipment** so they can help people in danger. Some types of equipment are hoses, axes, and ladders.

Firefighters also wear special uniforms to keep themselves safe. These uniforms include helmets, masks, and gloves. Firefighters practice wearing uniforms because they are very heavy.