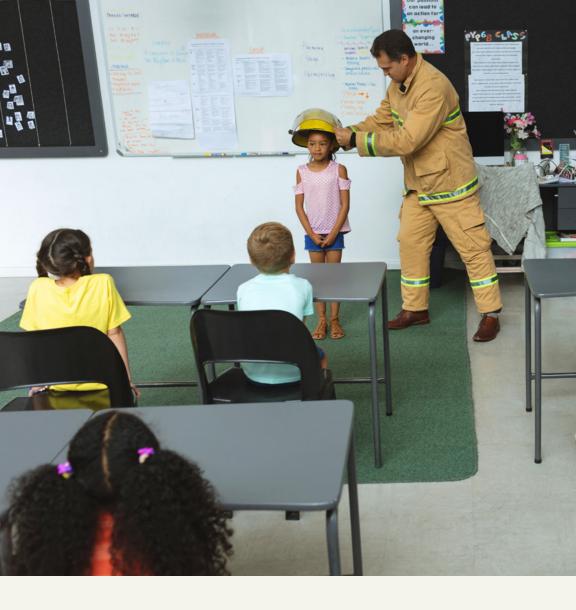

### **Fire Safety**

Firefighters teach people about fire safety. They plan programs to share with kids at school.

Firefighters teach people what to do in an emergency. If there is an emergency, people should call 911.