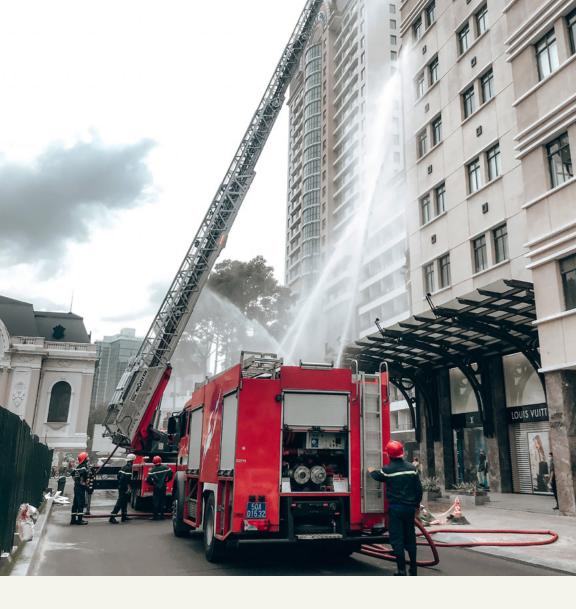

## **Fire Trucks**

Firefighters drive fire trucks to emergencies. They keep their equipment on the truck.

Some fire trucks have long ladders to help firefighters reach the top of buildings. Fire trucks usually have long hoses attached to them. The hoses help get water to a fire.