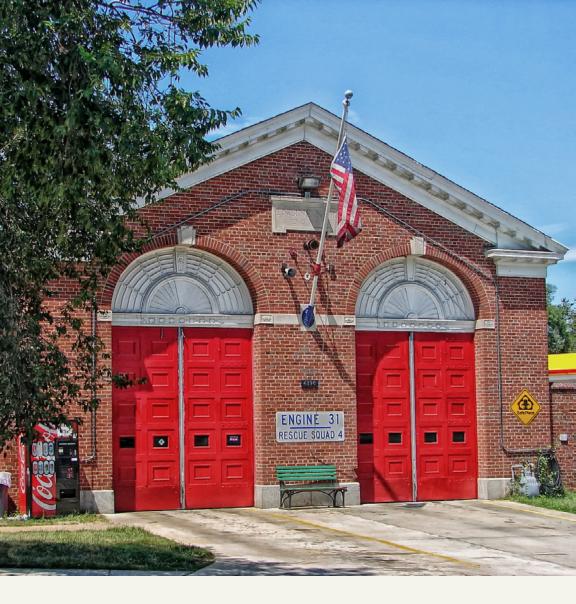

#### What is a Fire Station?

A fire station is a place where firefighters work and keep their equipment. Fire trucks stay parked at the fire station when they're not being used.

#### **Fire Stations**

Fire stations are used for many things. They're places where firefighters go to work and practice for **emergencies**.

Most fire stations have special rooms. Some have bedrooms for firefighters to use if they work overnight. Others have rooms that people can rent for parties.