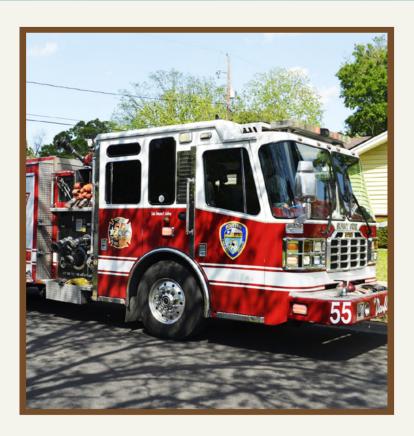

## **Fire Trucks**

Firefighters drive fire trucks to emergencies. They keep their equipment on the truck.

Some fire trucks have long ladders to help firefighters reach the top of buildings. Fire trucks usually have long hoses attached to them. The hoses help get water to a fire.