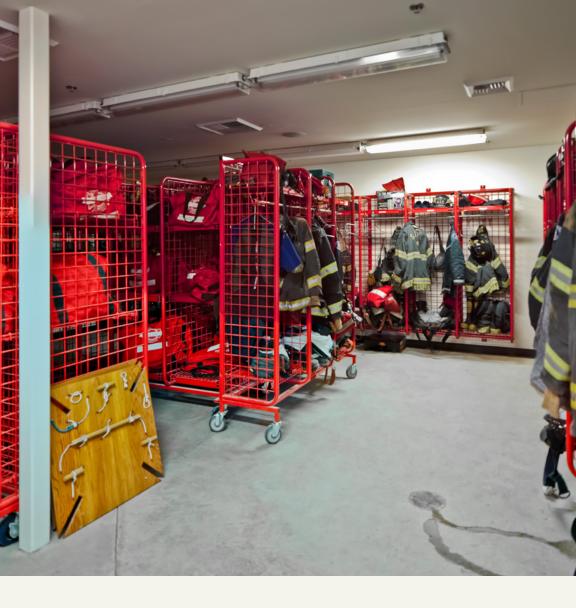

#### **Equipment and Uniform**

Firefighters use special **equipment** so they can help people in danger. Some types of equipment are hoses, axes, and ladders.

Firefighters also wear special uniforms to keep themselves safe. These uniforms include helmets, masks, and gloves. Firefighters practice wearing uniforms because they are very heavy.