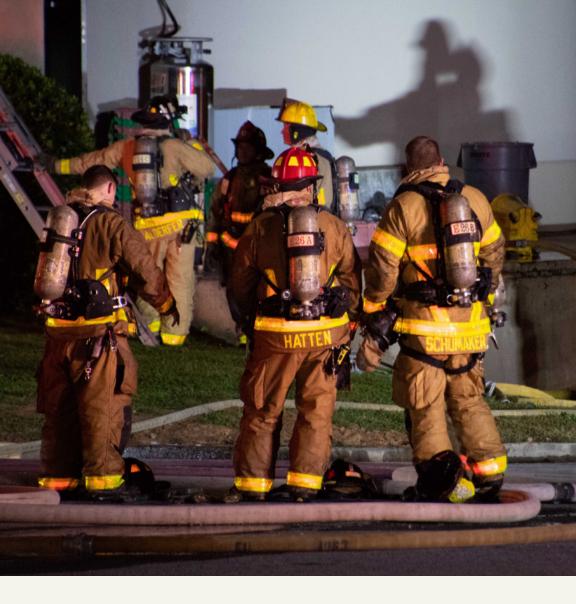

#### A Firefighter's Job

Firefighters are men and women who have a big job. They put out fires and are always ready in case of an emergency.

Firefighters also **support** the police. If there is an accident or other emergency, police and firefighters work together to keep everyone safe.

#### **Equipment and Uniform**

Firefighters use special **equipment** so they can help people in danger. Some types of equipment are hoses, axes, and ladders.

Firefighters also wear special uniforms to keep themselves safe. These uniforms include helmets, masks, and gloves. Firefighters practice wearing uniforms because they are very heavy.