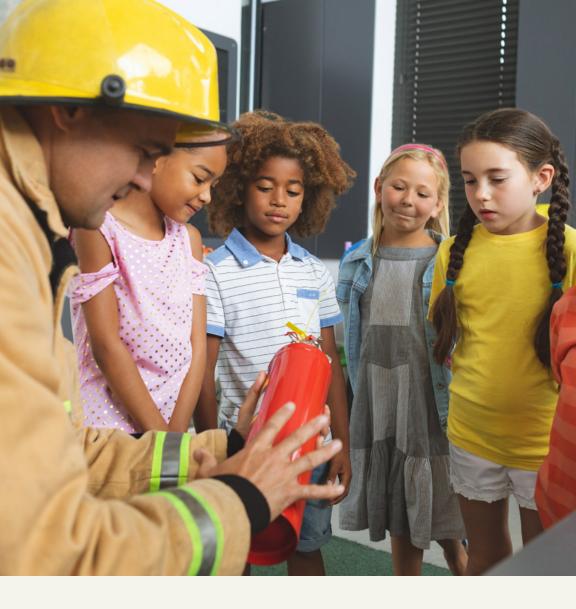

### **Fire Safety**

Firefighters teach people about fire safety. They plan programs to share with kids at school.

Firefighters teach people what to do in an emergency. If there is an emergency, people should call 911.