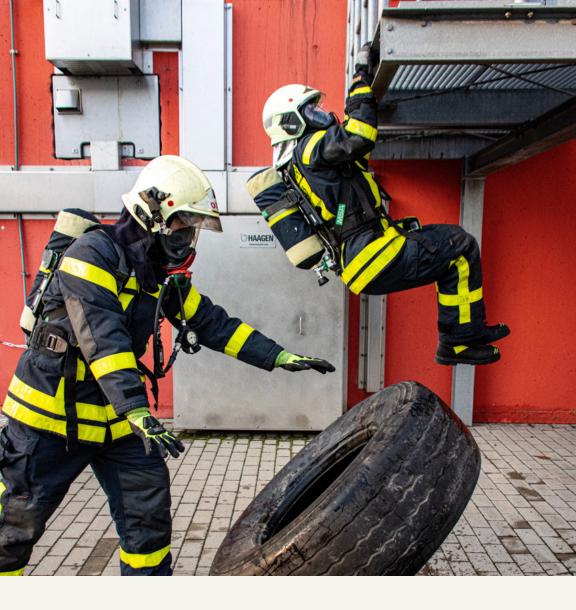

#### **Equipment and Uniform**

Firefighters use special **equipment** so they can help people in danger. Some types of equipment are hoses, axes, and ladders.

Firefighters also wear special uniforms to keep themselves safe. These uniforms include helmets, masks, and gloves. Firefighters practice wearing uniforms because they are very heavy.